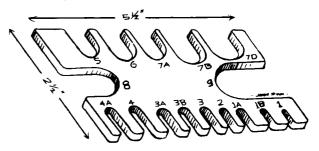

## Institutions: Send payment with order.

Special Order on 60 cm wing measure.

Allow at least four weeks for shipment.

Order from: Chris N. Rose, 98 Lopez Road, Cedar Grove, NJ 07009.

**Leg Guage:** For proper determination of band sizes. Accurately-machined slots correspond to inside diameter of all band sizes from 1 thru 9. The easy-to-use guage allows pre-selection of correct band, thus eliminating the difficult job of removing improper-fitting bands. Made of durable plastic,  $2\frac{1}{2} \times 5\frac{1}{2}$ , with engraved lettering. Price: \$6.00 ppd. in U.S.A.