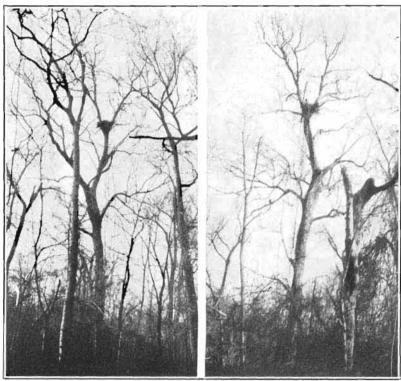

|                            | Recifoot<br>Lake | Memphis |         | Nash-<br>ville | Knox- | Johnson<br>City |
|----------------------------|------------------|---------|---------|----------------|-------|-----------------|
| SPECIES                    | April 23-24      | May 8   | May 15  | May 15         | May 1 | May 1           |
| Grebe, Pied-billed         |                  | 9†      | 2†      |                |       | -               |
| Cormorant, Double-crested  | 3,000†           |         | -       | -              |       | -               |
| Heron, Great Blue          | 15†              | -       |         | 1              |       |                 |
| Heron, Green               | 1                | 3       | 6       | 10             | 2     | P.              |
| Heron, Black-crowned Night |                  |         | Acres . | 2              | 3     |                 |
| Egret, American            | 3†               |         |         |                |       |                 |
| Bittern, American          | 3                |         |         |                |       | -               |
| Bittern, Least             | e) team          | 1*      |         |                | -     |                 |
| Ibis, Glossy               |                  |         | 1†      | 7.77           |       | -               |
| Teal, Blue-wing            | _ 2              |         | -       | 20.00          | -     |                 |
| Duck, Wood                 | - 6              | ***     | ***     |                | 0.00  | -               |
| Duck, Lesser Scaup         | _ 75             |         | Pair    |                |       |                 |
| Merganser, Hooded          | . 1              |         |         | -              |       | -               |
| Vulture, Turkey            | . 5              | 2       | 5       | C.             | 4     | P.              |
| Vulture, Black             | 4                | 3       | 3       | F. C.          |       |                 |
| Hawk, Sharp-shin           |                  |         |         | 1              | 1     |                 |
| Hawk, Coopers              |                  |         | 1       | 1*             |       |                 |
| Hawk, Red-tailed           |                  |         |         | 2              |       |                 |
| Hawk, Red-shouldered       | 4                |         | Prose.  | -              |       | -               |
| Hawk, Broad-wing           |                  |         | 22      | 1              | 722   | 222             |
| Hawk, Duck                 |                  |         | -       | -              |       |                 |
| Hawk, Sparrow              |                  | 22      | 1       | 2              | 1     | P.              |
| Eagle, Bald                | . 1X             |         |         |                |       | 3.5             |
| Osprey                     | . 1              |         |         |                |       |                 |
| Bob-white                  |                  | 5       | 9       | 7              | 6     |                 |
| Rail, King                 |                  | 3†      | 1†      | 0.00           |       |                 |
| Rail, Sora                 |                  | 5       | 3       |                | 1975  |                 |
| Gallinule, Florida         |                  |         | 0       |                |       |                 |
| A IVENUE                   |                  |         |         |                | 100   |                 |