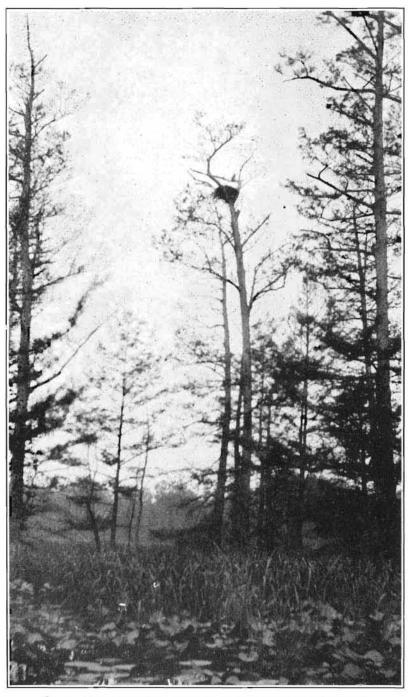

|                            | Recifoot<br>Lake | Memphis |         | Nash-<br>ville | Knox- | Johnson<br>City |
|----------------------------|------------------|---------|---------|----------------|-------|-----------------|
| SPECIES                    | April 23-24      | May 8   | May 15  | May 15         | May 1 | May 1           |
| Grebe, Pied-billed         |                  | 9†      | 2†      |                |       | -               |
| Cormorant, Double-crested  | 3,000†           |         | -       | -              |       | -               |
| Heron, Great Blue          | 15†              | -       |         | 1              |       |                 |
| Heron, Green               | 1                | 3       | 6       | 10             | 2     | P.              |
| Heron, Black-crowned Night |                  |         | Acres . | 2              | 3     |                 |
| Egret, American            | 3†               |         |         |                |       |                 |
| Bittern, American          | 3                |         |         |                |       | -               |
| Bittern, Least             | e) team          | 1*      |         |                | -     |                 |
| Ibis, Glossy               |                  |         | 1†      | 7.77           |       | -               |
| Teal, Blue-wing            | _ 2              |         | -       | 20.00          | -     |                 |
| Duck, Wood                 | - 6              | ***     | ***     |                | 0.00  | -               |
| Duck, Lesser Scaup         | _ 75             |         | Pair    |                |       |                 |
| Merganser, Hooded          | . 1              |         |         | -              |       | -               |
| Vulture, Turkey            | . 5              | 2       | 5       | C.             | 4     | P.              |
| Vulture, Black             | 4                | 3       | 3       | F. C.          |       |                 |
| Hawk, Sharp-shin           |                  |         |         | 1              | 1     |                 |
| Hawk, Coopers              |                  |         | 1       | 1*             |       |                 |
| Hawk, Red-tailed           |                  |         |         | 2              |       |                 |
| Hawk, Red-shouldered       | 4                |         | Prose.  | -              |       | -               |
| Hawk, Broad-wing           |                  |         | 22      | 1              | 722   | 222             |
| Hawk, Duck                 |                  |         | -       | -              |       |                 |
| Hawk, Sparrow              |                  | 22      | 1       | 2              | 1     | P.              |
| Eagle, Bald                | . 1X             |         |         |                |       | 3.5             |
| Osprey                     | . 1              |         |         |                |       |                 |
| Bob-white                  |                  | 5       | 9       | 7              | 6     |                 |
| Rail, King                 |                  | 3†      | 1†      | 0.00           |       |                 |
| Rail, Sora                 |                  | 5       | 3       |                | 1975  |                 |
| Gallinule, Florida         |                  |         | 0       |                |       |                 |
| A IVENUE                   |                  |         |         |                | 100   |                 |