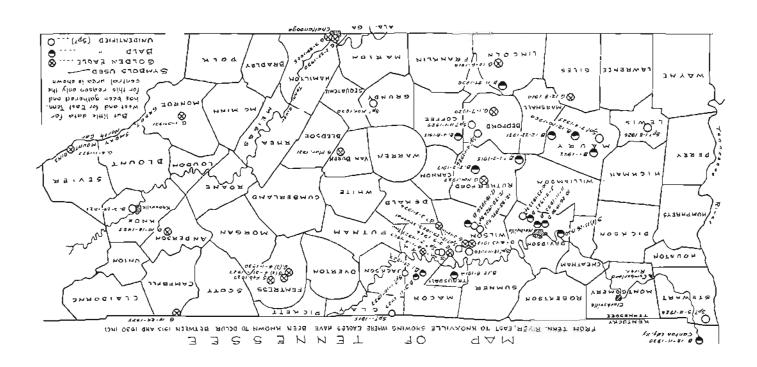

## SPRING BIRD CENSUS FOR TENNESSEE BY MEMBERS OF THE T. O. S.

The following series of six all-day bird lists have been prepared with a view of giving a cross-section of Tennessee's bird life during the three weeks prior to mid-May. A goodly number of our active members have thus been enabled to make a worth-while contribution to our knowledge of the birds of our State by covering five widely separated localities within it. Obviously a number of species were missed on the days of listing which were well known to be present. All records about which there was any question have been eliminated from the lists. The ever-present English Sparrow, as well as the recently liberated Mexican Bob-white and Ring-necked Pheasant, have been omitted. Where the actual number of birds seen is not shown, they are designated as:

(A) abundant; (C) common; (FC) fairly common, or (P) present but number not recorded. (Fl) denotes a flock. Those followed by an \* were observed the previous day, by a † indicates that further notes may be found in the Round Table Department, and by an x, that further notes are appended at the bottom of page 16.