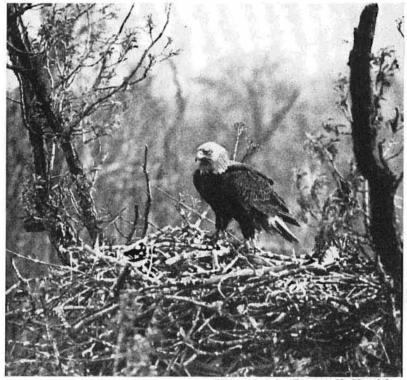

|                            | Recifoot<br>Lake | Memphis |         | Nash-<br>ville | Knox- | Johnson<br>City |
|----------------------------|------------------|---------|---------|----------------|-------|-----------------|
| SPECIES                    | April 23-24      | May 8   | May 15  | May 15         | May 1 | May 1           |
| Grebe, Pied-billed         |                  | 9†      | 2†      |                |       | -               |
| Cormorant, Double-crested  | 3,000†           |         | -       | -              |       | -               |
| Heron, Great Blue          | 15†              | -       |         | 1              |       |                 |
| Heron, Green               | 1                | 3       | 6       | 10             | 2     | P.              |
| Heron, Black-crowned Night |                  |         | Acres . | 2              | 3     |                 |
| Egret, American            | 3†               |         |         |                |       |                 |
| Bittern, American          | 3                |         |         |                |       | -               |
| Bittern, Least             | e) team          | 1*      |         |                | -     |                 |
| Ibis, Glossy               |                  |         | 1†      | 7.77           |       | -               |
| Teal, Blue-wing            | _ 2              |         | -       | 20.00          | -     |                 |
| Duck, Wood                 | - 6              | ***     | ***     |                | 0.00  | -               |
| Duck, Lesser Scaup         | _ 75             |         | Pair    |                |       |                 |
| Merganser, Hooded          | . 1              |         |         | -              |       | -               |
| Vulture, Turkey            | . 5              | 2       | 5       | C.             | 4     | P.              |
| Vulture, Black             | 4                | 3       | 3       | F. C.          |       |                 |
| Hawk, Sharp-shin           |                  |         |         | 1              | 1     |                 |
| Hawk, Coopers              |                  |         | 1       | 1*             |       |                 |
| Hawk, Red-tailed           |                  |         |         | 2              |       |                 |
| Hawk, Red-shouldered       | 4                |         | Prose.  | -              |       | -               |
| Hawk, Broad-wing           |                  |         | 22      | 1              | 722   | 222             |
| Hawk, Duck                 |                  |         | -       | -              |       |                 |
| Hawk, Sparrow              |                  | 22      | 1       | 2              | 1     | P.              |
| Eagle, Bald                | . 1X             |         |         |                |       | 3.5             |
| Osprey                     | . 1              |         |         |                |       |                 |
| Bob-white                  |                  | 5       | 9       | 7              | 6     |                 |
| Rail, King                 |                  | 3†      | 1†      | 0.00           |       |                 |
| Rail, Sora                 |                  | 5       | 3       |                | 1975  |                 |
| Gallinule, Florida         |                  |         | 0       |                |       |                 |
| A IVENUE                   |                  |         |         |                | 100   |                 |