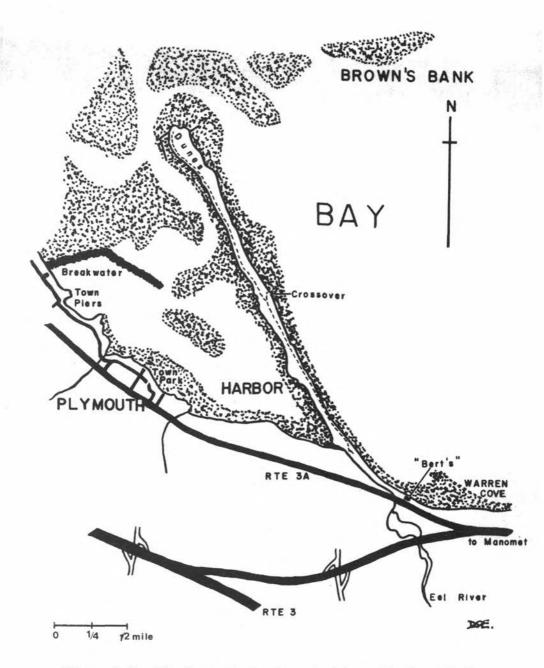

Bruce Sorrie wrote the above in summary to an article that appeared twelve years ago in <u>Bird Observer</u>, volume 1, May-June 1973. Evidently, for many Massachusetts birders the location of Plymouth Beach (between the Cape and Plum Island, but not close enough to either) and the logistics of getting out there and back (walk six miles or use an off-road vehicle) still prove too much of an effort. Consequently, Plymouth Beach still does not enjoy the recognition it surely deserves. The purpose of this article is to show that Plymouth Beach "sleeps" no more: since Bruce's prophecy, over fifty additional species have been documented. First, as a testimony to this area's pedigree, I present a fully researched list of the 243 species reliably recorded from 1945 to 1984 in the area defined in the accompanying figure. A detailed annotation then follows, offering any birder who wishes to discover Plymouth Beach the advantage of better knowing where and when to look.

In a broader ecological perspective, leaving rarities like Burrowing Owl and Sharp-tailed Sandpiper aside, Plymouth Beach is of major importance to literally tens of thousands of wintering waterfowl and migratory shorebirds, over a thousand nesting terns, and a valuable few struggling pairs of Piping Plover. How long Plymouth Beach will maintain such an impressive concentration and diversity of avian forms will depend on the amount of future interest taken in this exciting place.